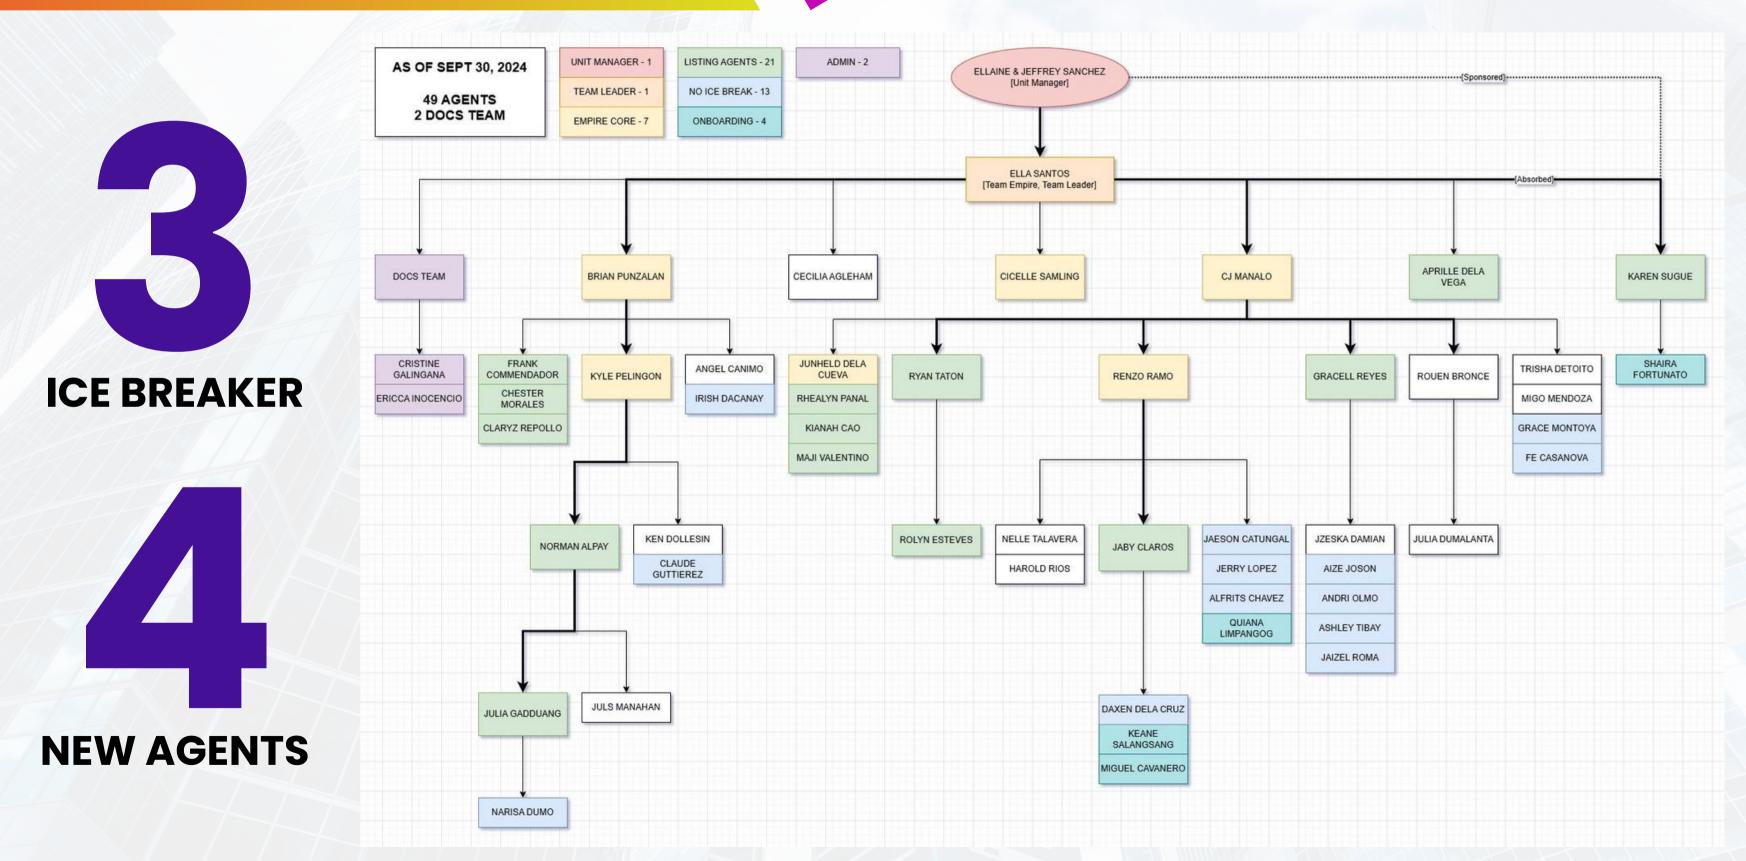

| 3 Bedroom Unit in Portico, Pasig City                                                               | Reyes, Gracell U.                                                | Pasig                | Residential | Sep 05, 2024 |
| Rfd579f70              | 100,000                                                                                                                                          | 3br Furnished Tuscany Private Estates                                                               | Samling, Cicelle                                                 | Taguig               | Residential | Aug 29, 2024 |

\*Highligted within the last 30 days



### 1100+LISTINGS All Time









RENTAL Jan 1 - Sep 30, 2024

### **TEAM STATISTICS**







### **EMPIRE TREE**





### **2024 EMPIRE Updates**

# Thank You More Closings to All!