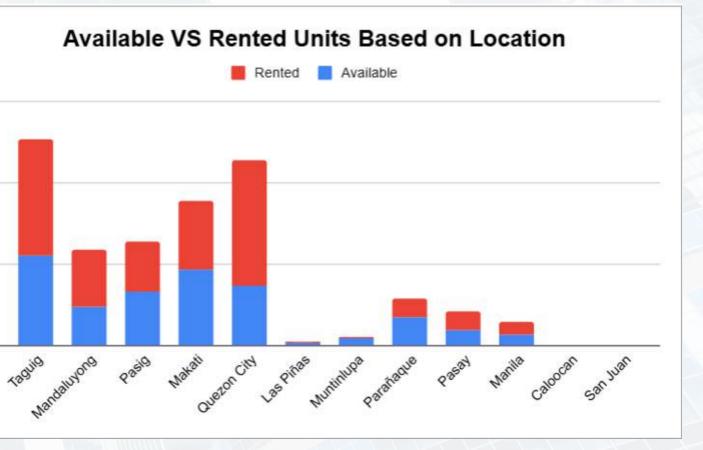

## **EXPANSION PLANS**

300

200

100

0

| LOCATION    | AVAILABLE | RENTED | TOTAL |  |
|-------------|-----------|--------|-------|--|
| Taguig      | 110       | 143    | 253   |  |
| Mandaluyong | 47        | 71     | 118   |  |
| Pasig       | 66        | 62     | 128   |  |
| Makati      | 93        | 85     | 178   |  |
| Quezon City | 73        | 154    | 227   |  |
| Las Piñas   | 3         | 1      | 4     |  |
| Muntinlupa  | 9         | 2      | 11    |  |
| Parañaque   | 35        | 22     | 57    |  |
| Pasay       | 19        | 23     | 42    |  |
| Manila      | 13        | 16     | 29    |  |
| Caloocan    | 0         | 1      | 1     |  |
| TOTAL       | 468       | 580    | 1048  |  |