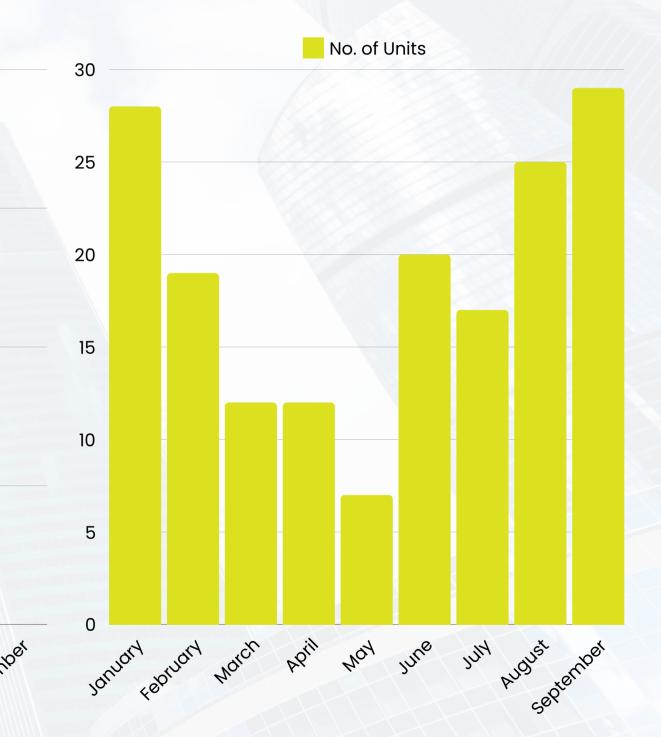

### **148 New Units Listed**

### In 30 Days!

| Location    | Studio    | 1 Bedroom | 2 Bedroom | 3 Bedroom | Totals     |
|-------------|-----------|-----------|-----------|-----------|------------|
| Taguig      | 405,000   | 2,240,000 | 1,452,000 | 1,215,000 | 5,312,000  |
| Mandaluyong | 45,000    | 634,500   | 577,000   | 177,000   | 1,433,500  |
| Pasig       | 110,500   | 705,500   | 960,000   | 618,000   | 2,394,000  |
| Makati      | 280,000   | 2,185,000 | 1,748,000 | 667,000   | 4,880,000  |
| Quezon City | 295,000   | 973,500   | 905,000   | 103,000   | 2,276,500  |
| Las Piñas   | 25,000    | 18,000    | 85,000    | 0         | 128,000    |
| Muntinlupa  | 88,000    | 226,000   | 245,000   | 0         | 559,000    |
| Parañaque   | 47,000    | 93,000    | 616,000   | 32,000    | 788,000    |
| Pasay       | 329,800   | 317,000   | 230,000   | 0         | 876,800    |
| Manila      | 116,000   | 90,000    | 49,000    | 125,000   | 380,000    |
| Caloocan    | 0         | 0         | 0         | 0         | 0          |
| TOTAL VALUE | 1,741,300 | 7,482,500 | 6,867,000 | 2,937,000 | 19,027,800 |