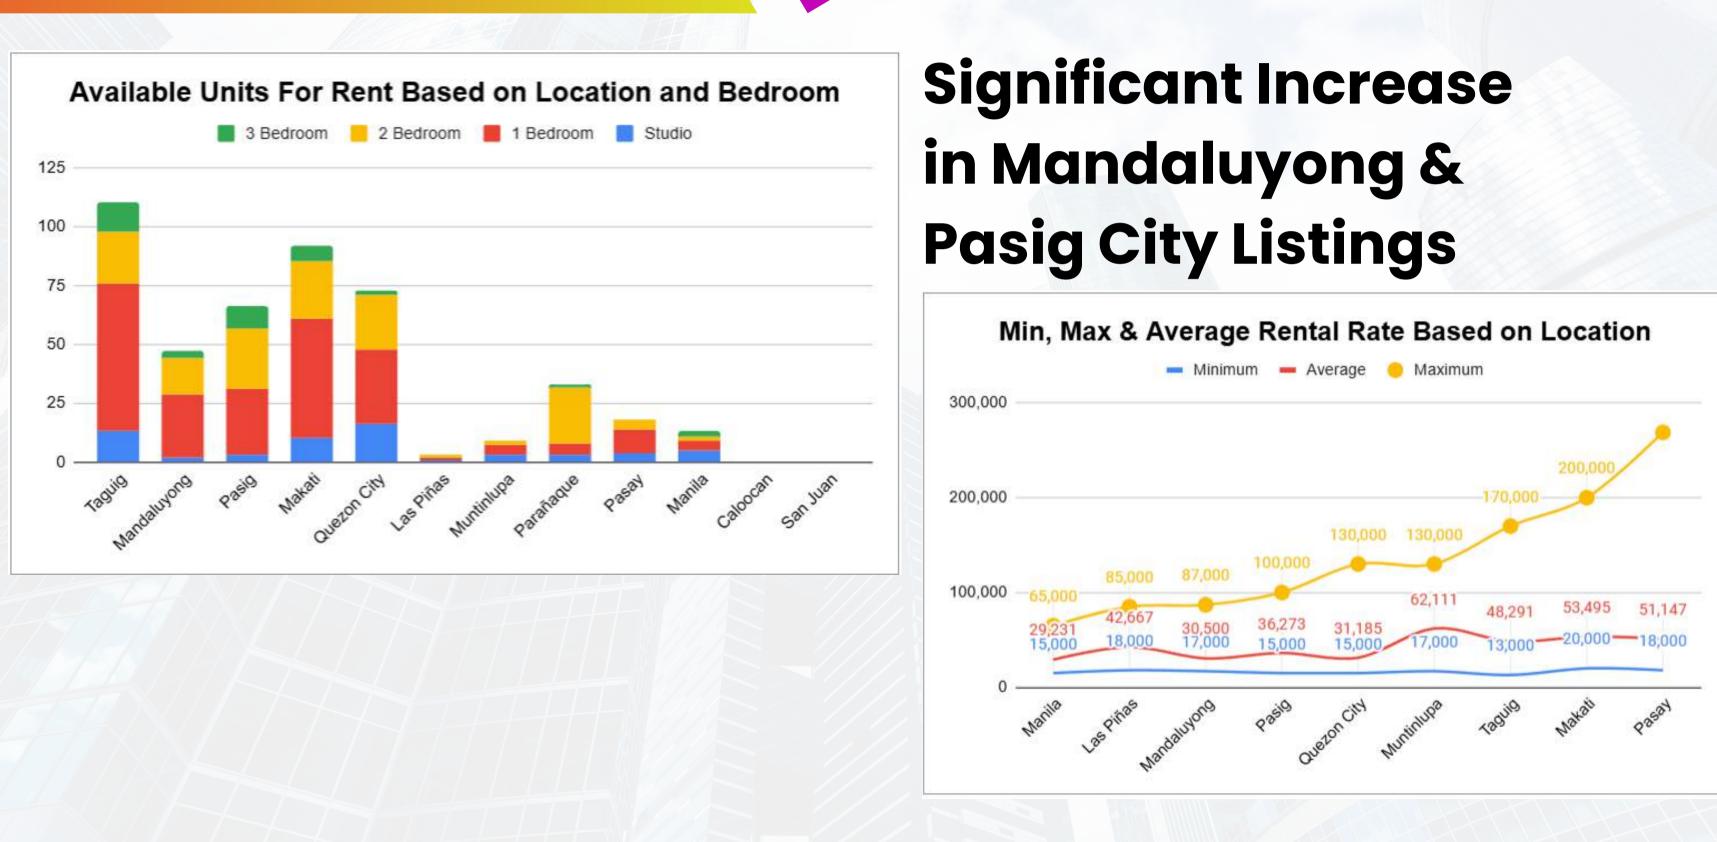

- 6,815,000 New Listing Added in September
- Average of 235,000 New Inventory Added Daily
- Significant Increase in Mandaluyong & Pasig