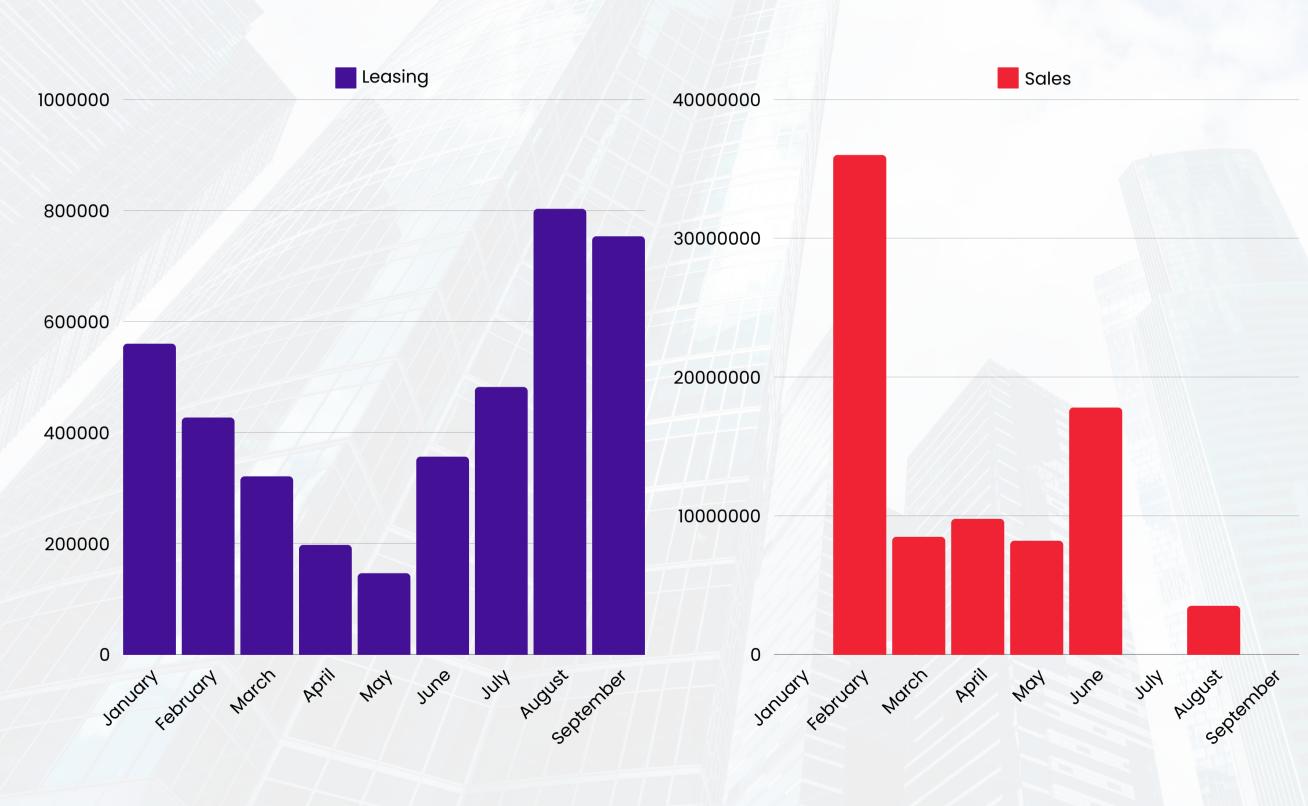

**2024 EMPIRE Updates** 

# TEAM EMPIRE Monthly Updates

### As of September 30, 2024









### CLOSING TALLY Year-To-Date



| CONDO            | LOCATION         | NO. OF UNITS | AVERAGE RENT    |
|------------------|------------------|--------------|-----------------|
| SMDC Grace       | Taguig City      | 2 Units      | 17,500          |
| Alveo High Park  | Vertis North, QC | 2 Units      | 60,000          |
| Ridgewood Towers | Taguig City      | 12 Units     | 15,000 - 18,000 |
| SMDC Spring      | Paranaque City   | 1 Unit       | 16,000          |
| Scout Delgado    | Scout Delgado    | 1 Unit       | 45,000          |

### CLOSING TALLY Since Last Update

| CONDO             | LOCATION    | NO. OF UNITS | AVERAGE RENT |  |
|-------------------|-------------|--------------|--------------|--|
| DMCI Satori       | Pasig City  | 2 Units      | 21,500       |  |
| Avida