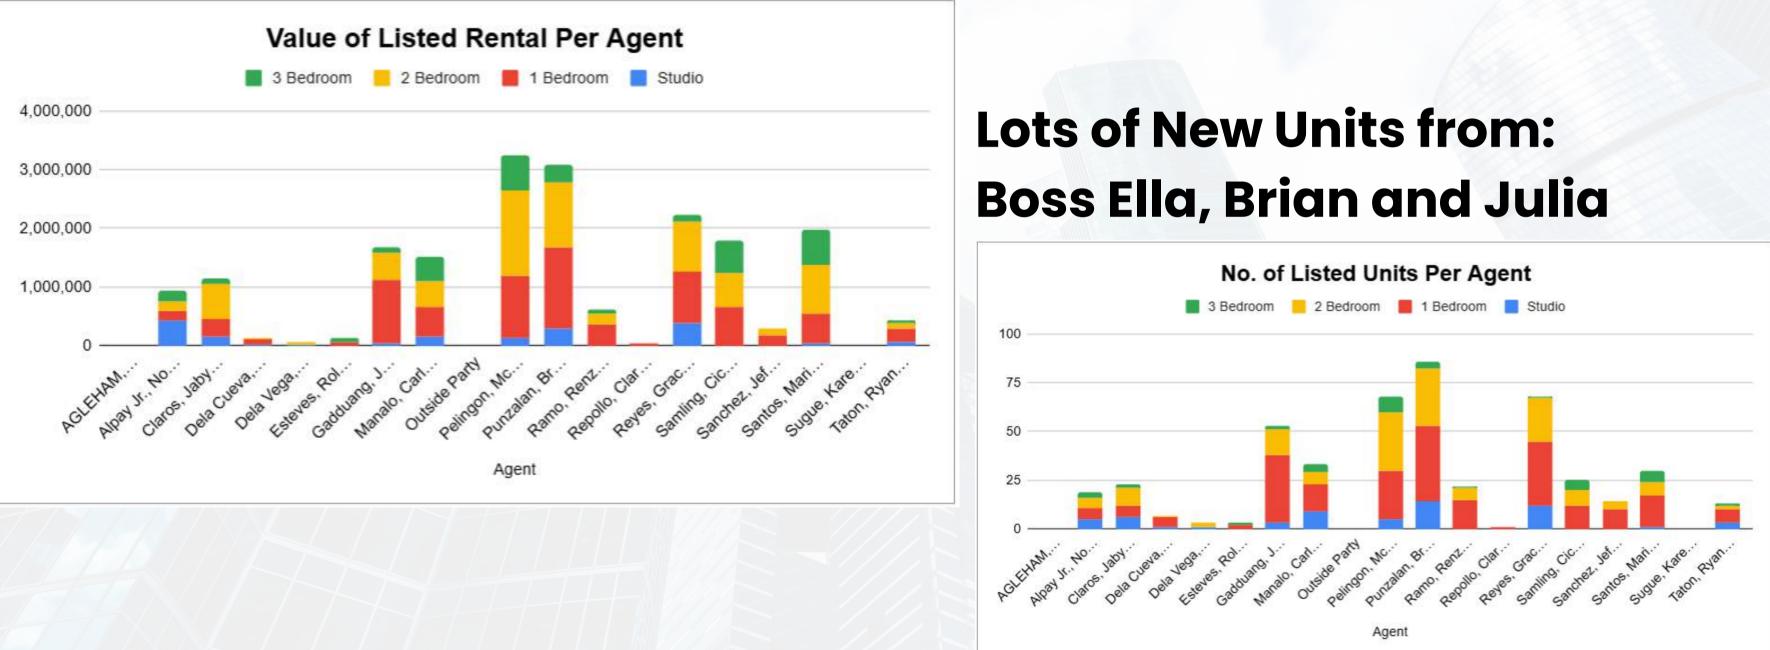

Quezon City | 295,000   | 973,500   | 905,000   | 103,000   | 2,276,500  |
| Las Piñas   | 25,000    | 18,000    | 85,000    | 0         | 128,000    |
| Muntinlupa  | 88,000    | 226,000   | 245,000   | 0         | 559,000    |
| Parañaque   | 47,000    | 93,000    | 616,000   | 32,000    | 788,000    |
| Pasay       | 329,800   | 317,000   | 230,000   | 0         | 876,800    |
| Manila      | 116,000   | 90,000    | 49,000    | 125,000   | 380,000    |
| Caloocan    | 0         | 0         | 0         | 0         | 0          |
| TOTAL VALUE | 1,741,300 | 7,482,500 | 6,867,000 | 2,937,000 | 19,027,800 |

- 6,815,000 New Listing Added in September
- Average of 235,000 New Inventory Added Daily
- Significant Increase in Mandaluyong & Pasig

### 1,100,000 Added Rental Inventory (NET)







| Development Name           | Studio | 1 Bedroom | 2 Bedroom | 3 Bedroom | Total Units |
|----------------------------|--------|-----------|-----------|-----------|-------------|
| DMCI Satori Residences     | 0      | 9         | 8         | 0         | 17          |
| Ridgewood Towers / Premier | 0      | 10        | 4         | 0         | 14          |
| DMCI Infina Towers         | 0      | 3         | 7         | 0         | 10          |
| DMCI Lumiere Residences    | 0      | 5         | 3         | 2         | 10          |
| DMCI The Orabella          | 0      | 4         | 5         | 1         | 10          |
| DMCI Sheridan Towers       | 0      | 5         | 3         | 1         | 9           |
| Avida One Union Place      | 5      | 2         | 0         | 0         | 7