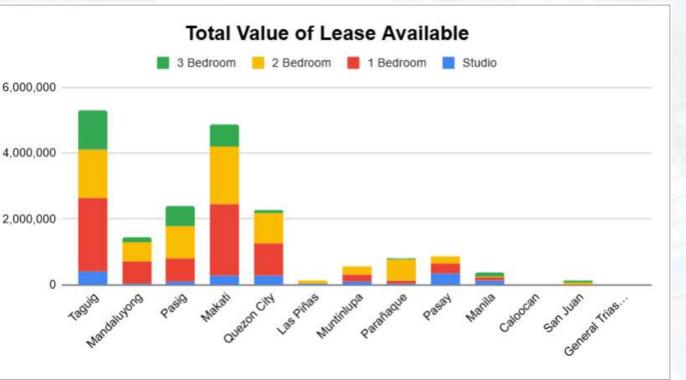

### **148 New Units Listed**

### In 30 Days!

| Location    | Studio    | 1 Bedroom | 2 Bedroom | 3 Bedroom | Totals     |
|-------------|-----------|-----------|-----------|-----------|------------|
| Taguig      | 405,000   | 2,240,000 | 1,452,000 | 1,215,000 | 5,312,000  |
| Mandaluyong | 45,000    | 634,500   | 577,000   | 177,000   | 1,433,500  |
| Pasig       | 110,500   | 705,500   | 960,000   | 618,000   | 2,394,000  |
| Makati      | 280,000   | 2,185,000 | 1,748,000 | 667,000   | 4,880,000  |
| Quezon City | 295,000   | 973,500   | 905,000   | 103,000   | 2,276,500  |
| Las Piñas   | 25,000    | 18,000    | 85,000    | 0         | 128,000    |
| Muntinlupa  | 88,000    | 226,000   | 245,000   | 0         | 559,000    |
| Parañaque   | 47,000    | 93,000    | 616,000   | 32,000    | 788,000    |
| Pasay       | 329,800   | 317,000   | 230,000   | 0         | 876,800    |
| Manila      | 116,000   | 90,000    | 49,000    | 125,000   | 380,000    |
| Caloocan    | 0         | 0         | 0         | 0         | 0          |
| TOTAL VALUE | 1,741,300 | 7,482,500 | 6,867,000 | 2,937,000 | 19,027,800 |

- 6,815,000 New Listing Added in September
- Average of 235,000 New Inventory Added Daily
- Significant Increase in Mandaluyong & Pasig